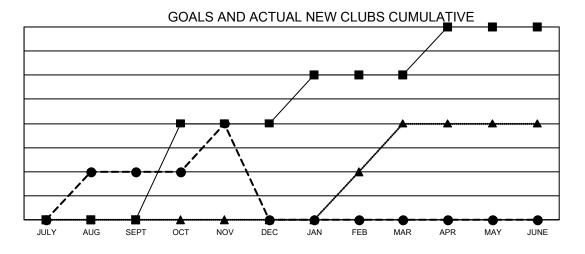

## GMT MONTHLY MEMBERSHIP PROGRESS REPORT

Multiple District 16

Results as of: 11/30/2024

**LOCATION: NEW JERSEY** GMT CA 1

|                       |               |           |               |               |                        |                         | O.W. 1                                             |
|-----------------------|---------------|-----------|---------------|---------------|------------------------|-------------------------|----------------------------------------------------|
| Clubs                 |               |           |               | Members       |                        |                         |                                                    |
| RESULTS FOR 2024-2025 |               |           |               | RESULTS F     | OR 2024-2025           |                         |                                                    |
| QUARTER               | NEW CLUB GOAL | NEW CLUBS | DROPPED CLUBS | QUARTER MEME  | BER GROWTH NET<br>GOAL | MEMBER GROWTH<br>ACTUAL | DROPPED<br>MEMBERS ACTUAL<br>(including transfers) |
| JULY/AUG/SEPT         | 0             | 1         | 1             | JULY/AUG/SEPT | 82                     | 107                     | 97                                                 |
| OCT/NOV/DEC           | 2             | 1         | 0             | OCT/NOV/DEC   | 62                     | 85                      | 46                                                 |
| JAN/FEB/MAR           | 1             | 0         | 0             | JAN/FEB/MAR   | 102                    | 0                       | 0                                                  |
| APR/MAY/JUNE          | 1             | 0         | 0             | APR/MAY/JUNE  | 52                     | 0                       | 0                                                  |

- CURRENT YEAR GOALS FOR NEW CLUBS

- CURRENT YEAR ACTUAL NEW CLUBS

- LAST YEAR ACTUAL NEW CLUBS