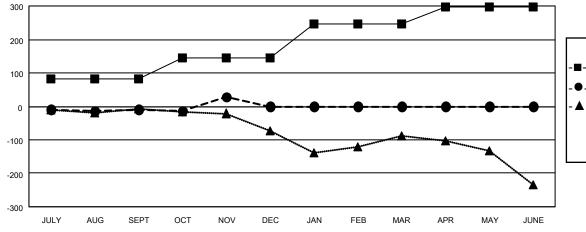

## GMT MONTHLY MEMBERSHIP PROGRESS REPORT

Multiple District 16

Results as of: 11/30/2024

**LOCATION: NEW JERSEY** GMT CA 1

|                       |               |           |               |               |                        |                         | O.W. 1                                             |
|-----------------------|---------------|-----------|---------------|---------------|------------------------|-------------------------|----------------------------------------------------|
| Clubs                 |               |           |               | Members       |                        |                         |                                                    |
| RESULTS FOR 2024-2025 |               |           |               | RESULTS F     | OR 2024-2025           |                         |                                                    |
| QUARTER               | NEW CLUB GOAL | NEW CLUBS | DROPPED CLUBS | QUARTER MEME  | BER GROWTH NET<br>GOAL | MEMBER GROWTH<br>ACTUAL | DROPPED<br>MEMBERS ACTUAL<br>(including transfers) |
| JULY/AUG/SEPT         | 0             | 1         | 1             | JULY/AUG/SEPT | 82                     | 107                     | 97                                                 |
| OCT/NOV/DEC           | 2             | 1         | 0             | OCT/NOV/DEC   | 62                     | 85                      | 46                                                 |
| JAN/FEB/MAR           | 1             | 0         | 0             | JAN/FEB/MAR   | 102                    | 0                       | 0                                                  |
| APR/MAY/JUNE          | 1             | 0         | 0             | APR/MAY/JUNE  | 52                     | 0                       | 0                                                  |

## GOALS AND ACTUAL MEMBERS CUMULATIVE

| _ | MEMBER | GROWTH | NET | GOAL |  |
|---|--------|--------|-----|------|--|
|   |        |        |     |      |  |

MEMBER GROWTH ACTUAL

- LAST YEAR MEMBERSHIP ACTUAL